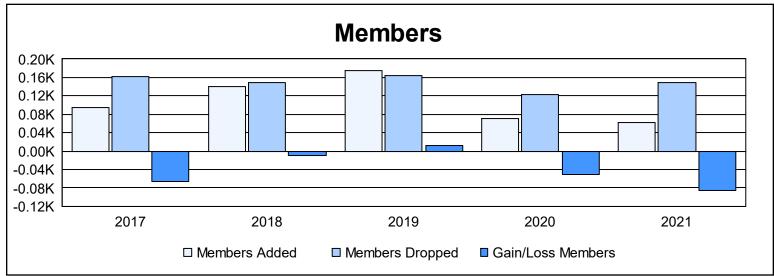

District 14 T As of June 2021 Cumulative

| Year      | New<br>Clubs | Dropped<br>Clubs | Gain/<br>Loss<br>Clubs | New<br>Members | Charter<br>Members | Reinstate<br>Members | Transfer<br>Members | Total<br>Member<br>Added | Total<br>Members<br>Dropped | Gain/<br>Loss<br>Members |
|-----------|--------------|------------------|------------------------|----------------|--------------------|----------------------|---------------------|--------------------------|-----------------------------|--------------------------|
| 2016-2017 | 0            | 2                | -2                     | 90             | 2                  | 1                    | 1                   | 94                       | 161                         | -67                      |
| 2017-2018 | 0            | 0                | 0                      | 126            | 4                  | 3                    | 7                   | 140                      | 149                         | -9                       |
| 2018-2019 | 3            | 1                | 2                      | 98             | 69                 | 6                    | 1                   | 174                      | 163                         | 11                       |
| 2019-2020 | 0            | 0                | 0                      | 57             | 6                  | 4                    | 4                   | 71                       | 122                         | -51                      |
| 2020-2021 | 0            | 2                | -2                     | 53             | 3                  | 6                    | 1                   | 63                       | 148                         | -85                      |
| Average   | 1            | 1                | 0                      | 85             | 17                 | 4                    | 3                   | 108                      | 149                         | -40                      |