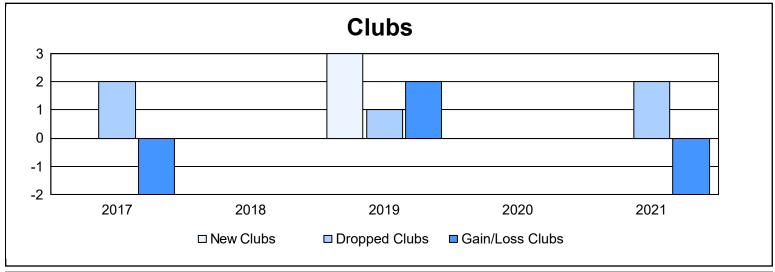

District 14 T As of June 2021 Cumulative

| Year      | New<br>Clubs | Dropped<br>Clubs | Gain/<br>Loss<br>Clubs | New<br>Members | Charter<br>Members | Reinstate<br>Members | Transfer<br>Members | Total<br>Member<br>Added | Total<br>Members<br>Dropped | Gain/<br>Loss<br>Members |
|-----------|--------------|------------------|------------------------|----------------|--------------------|----------------------|---------------------|--------------------------|-----------------------------|--------------------------|
| 2016-2017 | 0            | 2                | -2                     | 90             | 2                  | 1                    | 1                   | 94                       | 161                         | -67                      |
| 2017-2018 | 0            | 0                | 0                      | 126            | 4                  | 3                    | 7                   | 140                      | 149                         | -9                       |
| 2018-2019 | 3            | 1                | 2                      | 98             | 69                 | 6                    | 1                   | 174                      | 163                         | 11                       |
| 2019-2020 | 0            | 0                | 0                      | 57             | 6                  | 4                    | 4                   | 71                       | 122                         | -51                      |
| 2020-2021 | 0            | 2                | -2                     | 53             | 3                  | 6                    | 1                   | 63                       | 148                         | -85                      |
| Average   | 1            | 1                | 0                      | 85             | 17                 | 4                    | 3                   | 108                      | 149                         | -40                      |